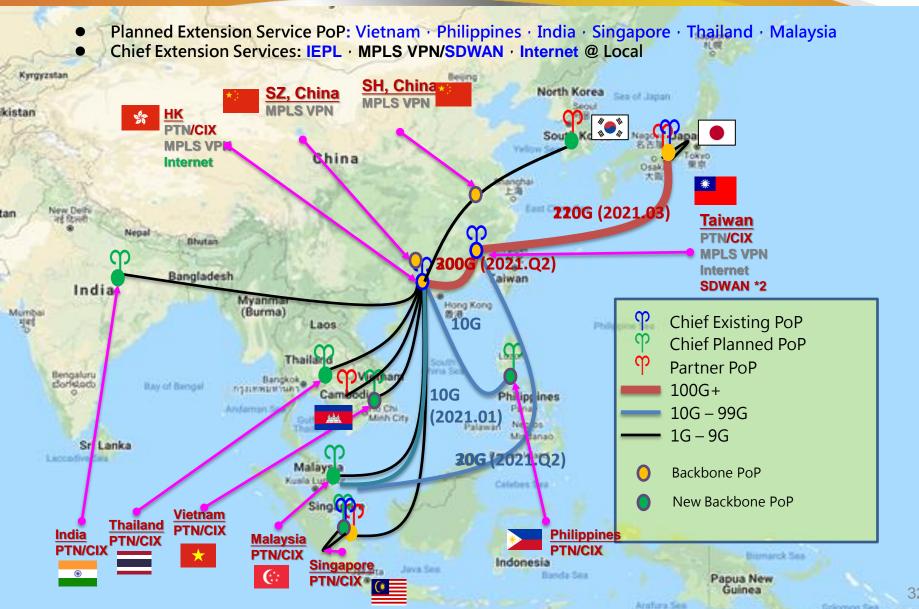

# East Asia Telecom Hub 11 Countries / 600 G

Total Seption State of Seption State of

Develop channel and VIP customer sales package for industry solutions

Hybrid cloud management and flow analysis

Location: Jiuzong Rd., Neihu, Taipei Expected to be in service in 2023 (7 floors above ground, 2 floors under ground)

#### 2. East Asia Telecom Hub