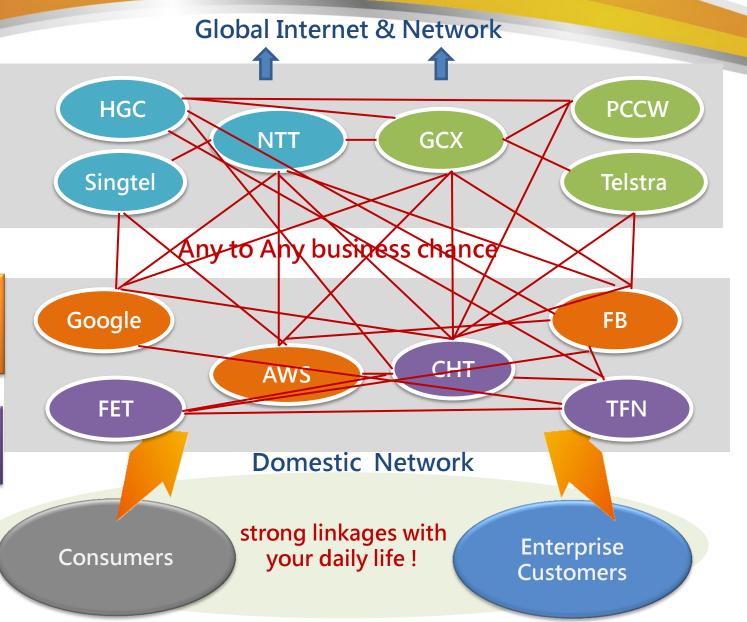

## V • Tele Market Place (Platform+Connectivity)

Type I :
Int' | Carriers

Type II:

Submarine Operators

Type III:
Int' | ICP &
Cloud Service
Providers

Type IV: Domestic Carriers & ISP

# X · Clustering Magnetic Attraction Effect

Chief Telecom is based on carrier neutral position to attract domestic and international carriers, submarine cable operators, content providers and cloud service providers for colocation in Chief IDC buildings. Through platform economy and membership economy operational model, Chief becomes the important business hub for customer clustering magnetic attraction effect.

## XI · Digital Application Navigator

Chief Telecom services have strong linkages with your daily life and provide ubiquitous service.

- Music/Video
- Gaming/News

- B2B/B2B2C
- O2O/E-shopping

- Global Internet Access
- Global VPN/MSO