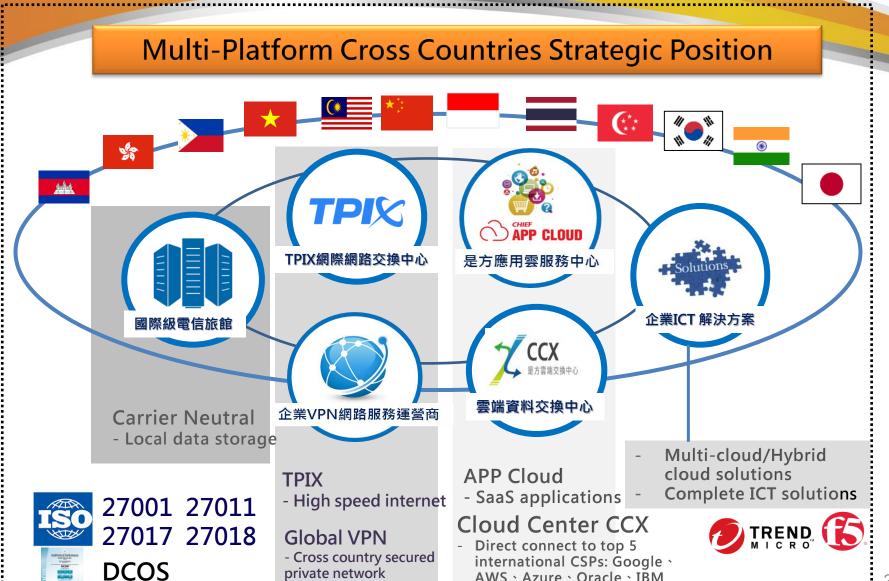

### I · Chief Profile

- Founded in 1991
- Capital NT\$702,248,810
- Major Products: IDC, Data, Voice, Cloud services
- With Type II Telecom Licenses, including:
  - General Type II: ISP \ VPN \ Internet Access
  - Special Type II: ISR \ 070 VoIP \ bandwidth B&S
- Carrier Neutral IDC: LY \ HD \ TF buildings,
   with 30,000 square meters
- ISO27001/ISO27011 \ ISO27017/ISO27018 certifications
- IDC DCOS certification
- Included in MSCI Global Small Cap Index

## VI · TPCX (Taipei Submarine Cable Exchange Center)

- Private cables (NCC licensed Pacnet/Telstra, TIGC, Reach, GCX) and consortium cables are connected in Chief IDC site, most of fixed network operators in Taiwan all set up PoPs in Chief IDC site for submarine cable interconnection.
- Chief TPCX is only one place to leverage Consortium cables and private cables in Taiwan .
- International \ domestic operators and enterprise customers can get high cost performance network services from Chief.

## VII · TPIX (Taipei Internet Exchange Center)

TPIX, largest internet exchange center in Taiwan, provides internet traffic exchange service for both international and domestic customers.

www.tpix.com.tw

# VIII 、 CCX (Chief Cloud eXchange Center) CHIEF 是方電訊

Cross-country Multi-cloud Hybrid-cloud Direct Connect Services

## 1. IDC Colocation Services – Carrier Neutral

- World-class carrier neutral IDC to provide high quality IDC services
  - World-class IDC SLA
  - Customized design and deployment
  - 99.999% power system design
  - Dual-loop UPS system and cooling system
  - Fire detection and suppression system
  - > 7X24hrs NMC
  - ISO & DCOS certified
- Rich domestic/international network & internet resources - 1st choice of PoP site set up for vender
  - > Fiber ring around three buildings to provide ultrahigh speed bandwidth
  - > TPCX Cable Exchange Center
  - Richest resources for local loop access
  - Global VPN services
  - Taiwan largest TPIX Internet Exchange Center
  - CCX Cloud Exchange Center