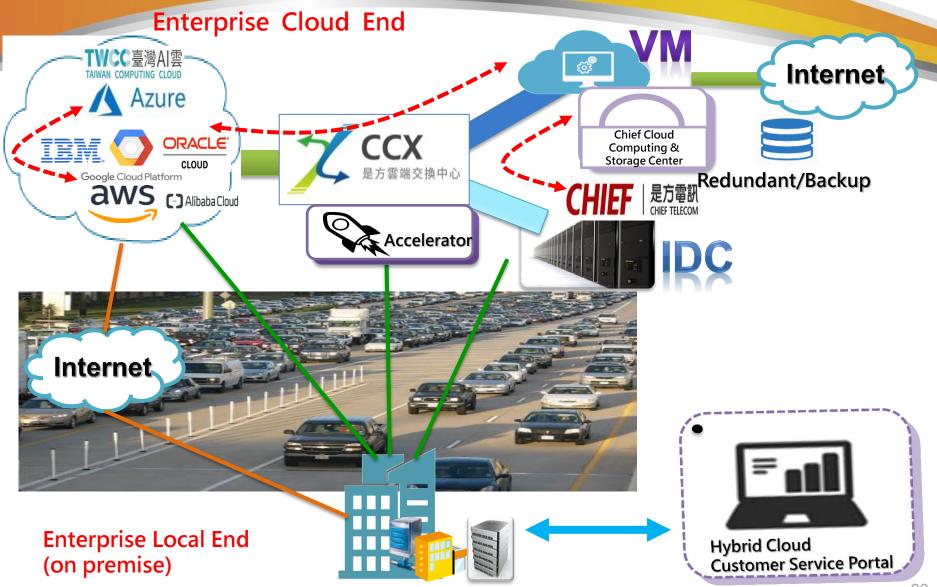

# VIII 、 CCX (Chief Cloud eXchange Center) CHIEF 是方電訊

Cross-country Multi-cloud Hybrid-cloud Direct Connect Services

Enterprise CCX Multi-cloud / Hybrid Cloud

**Enterprise Cloud Backup** 

**Customer Service Portal** 

## 3. Multi / Hybrid Cloud Fast Direct Connect Service