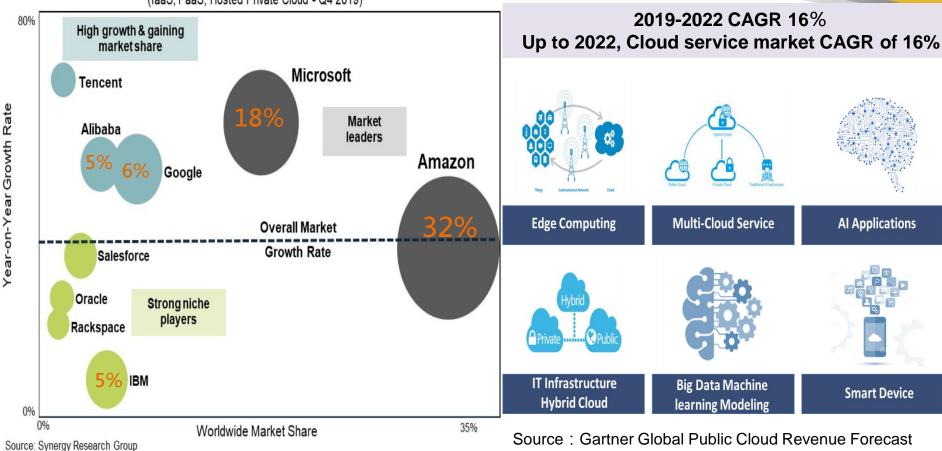

# 3. Global Public Cloud Market Trends CHIEF 是方電訊

Note 1: Amazon/Microsoft/Google/IBM/Alibaba 5 CSPs occupy 2/3 public cloud market share.

Note 2: Up to 2022, Cloud service market CAGR of 16%.

29