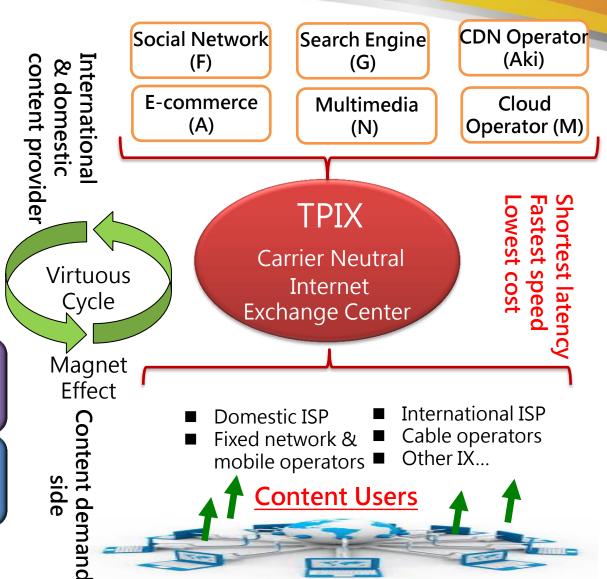

## VII · TPIX (Taipei Internet Exchange Center)

TPIX, largest internet exchange center in Taiwan, provides internet traffic exchange service for both international and domestic customers.

www.tpix.com.tw

IPv4/v6 100G
Supported Connection

65+ 170G
Member Traffic

# X · Clustering Magnetic Attraction Effect

Chief Telecom is based on carrier neutral position to attract domestic and international carriers, submarine cable operators, content providers and cloud service providers for colocation in Chief IDC buildings. Through platform economy and membership economy operational model, Chief becomes the important business hub for customer clustering magnetic attraction effect.