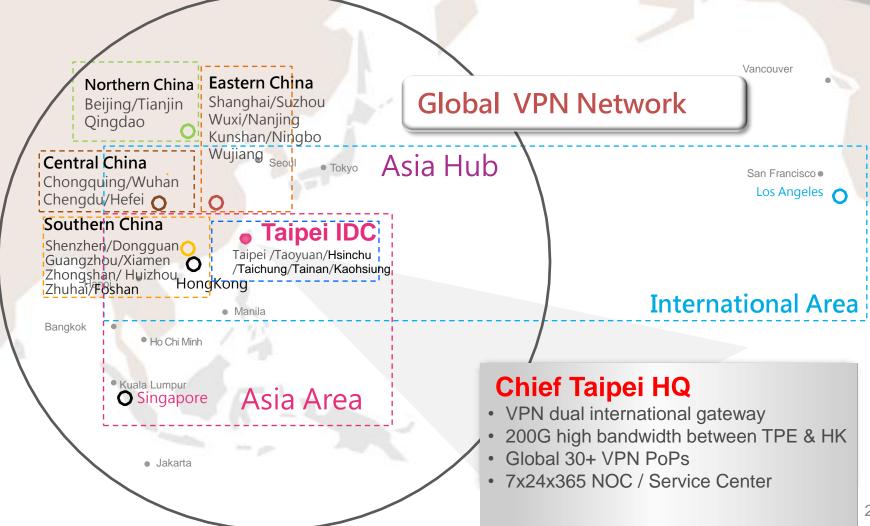

## 3. Global VPN Network

With forward-looking network deployment and complete enterprise solutions to expand global VPN services.

#### 2020 Year

- Newly added 20G network backbone to each of Japan and Singapore in Jan.
- Provide Oracle cloud direct connect to Tokyo in Jul.
- Promote Health Cloud service via CHT-M Hami Pass in Aug. .
- Upgrade network backbone to 210G between Taiwan and Japan in Dec.