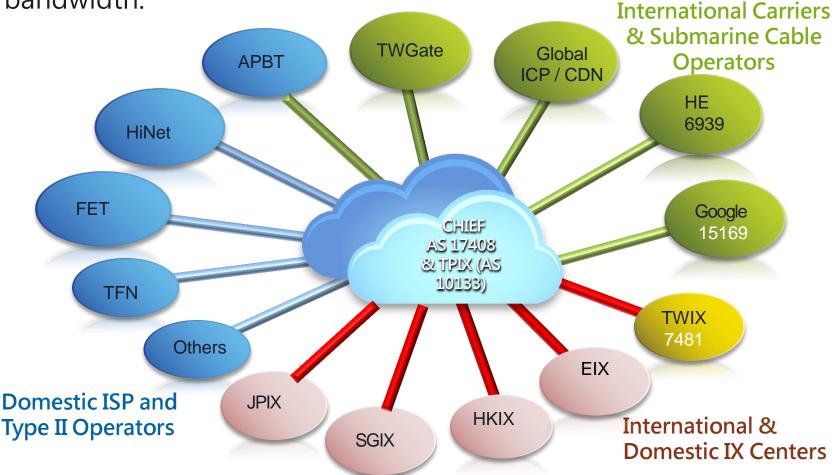

## VII · TPIX (Taipei Internet Exchange Center)

TPIX, largest internet exchange center in Taiwan, provides internet traffic exchange service for both international and domestic customers.

www.tpix.com.tw

IPv4/v6 100G
Supported Connection

65+ 170G
Member Traffic

# X · Clustering Magnetic Attraction Effect

Chief Telecom is based on carrier neutral position to attract domestic and international carriers, submarine cable operators, content providers and cloud service providers for colocation in Chief IDC buildings. Through platform economy and membership economy operational model, Chief becomes the important business hub for customer clustering magnetic attraction effect.