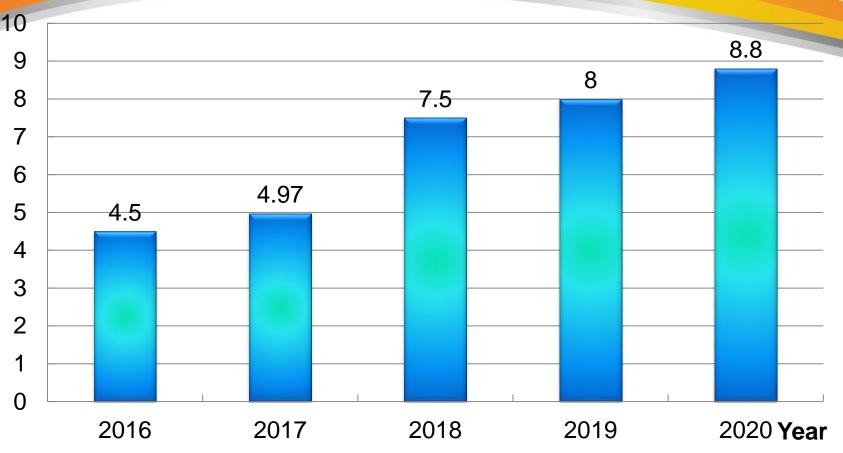

## 4. Percentage of Cash Dividends

Note: Year 2018 with NT\$7.5 cash dividend including NT\$1 additional including NT\$1 paid in capital

Note: Year 2019 with NT\$8 cash dividend

Note: Year 2020 with NT\$8.8 cash dividend including NT\$1 additional paid in capital additional paid in capital