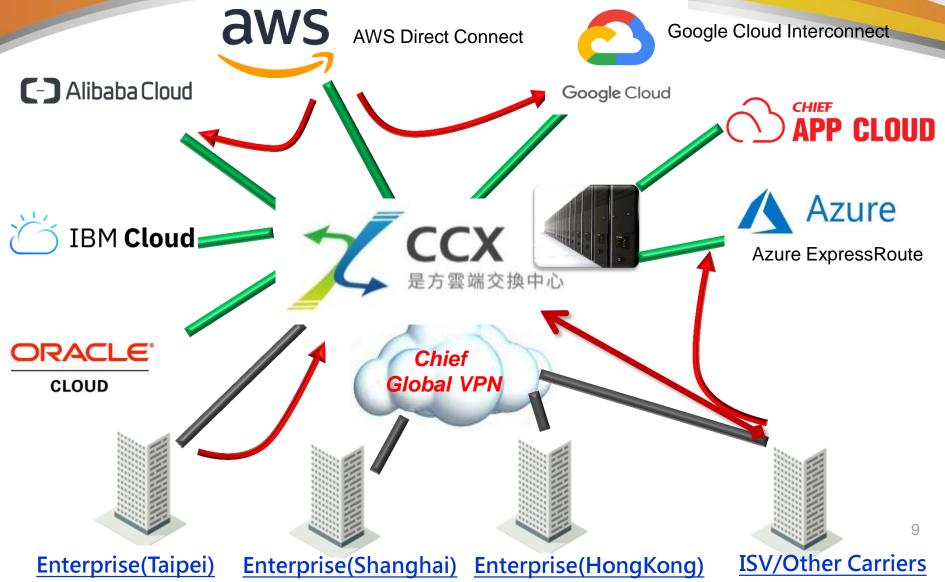

# VIII 、 CCX (Chief Cloud eXchange Center) CHIEF 是方電訊

Cross-country Multi-cloud Hybrid-cloud Direct Connect Services