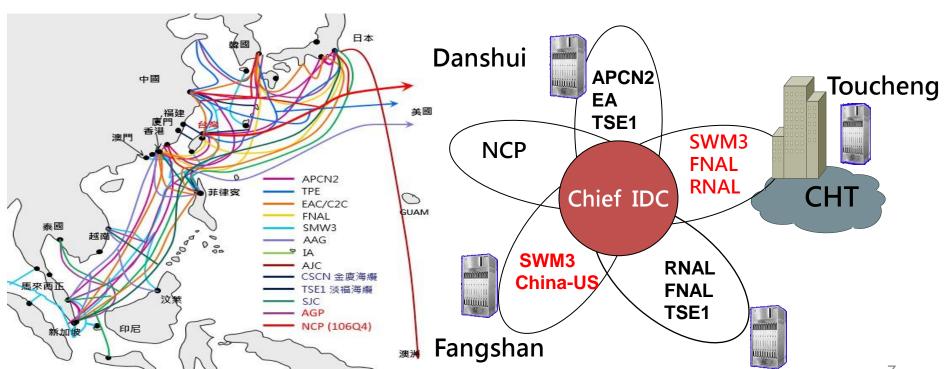

## VI · TPCX (Taipei Submarine Cable Exchange Center)

- Private cables (NCC licensed Pacnet/Telstra, TIGC, Reach, GCX) and consortium cables are connected in Chief IDC site, most of fixed network operators in Taiwan all set up PoPs in Chief IDC site for submarine cable interconnection.
- Chief TPCX is only one place to leverage Consortium cables and private cables in Taiwan .
- International \ domestic operators and enterprise customers can get high cost performance network services from Chief.