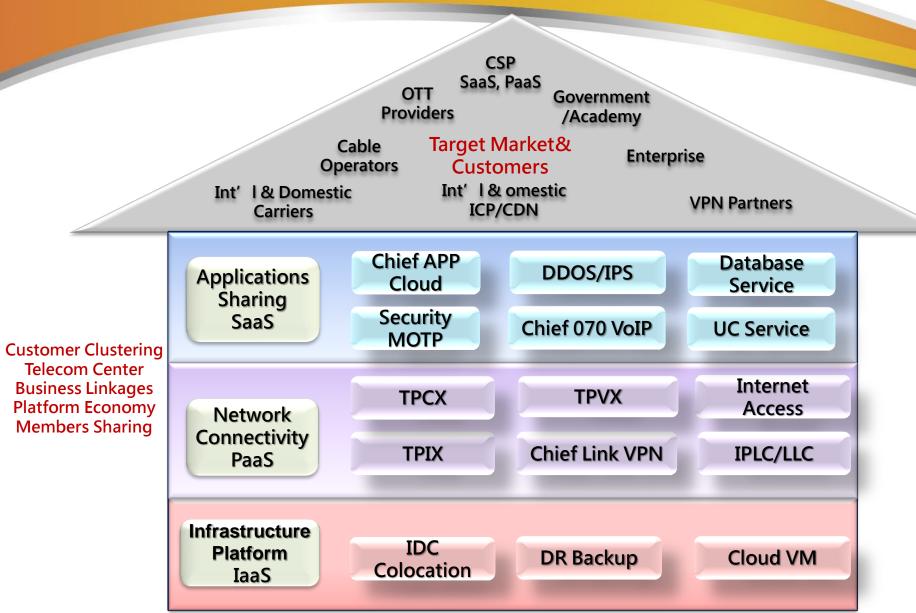

# Best Cloud & Digital Convergence Platform

Connectivity +

Value +

Specialization
Sharing
Collaboration
Multi -winners

**Carrier Neutral** 

## IV · Competitive Advantages

Neutral IDC

**TPIX** 

CCX

Asia Gateway

**TPCX** 

**Global VPN** 

**Magnetic Effect** 

## V • Tele Market Place (Platform+Connectivity)

Type I :
Int' | Carriers

Type II:

Submarine Operators

Type III:
Int' | ICP &
Cloud Service
Providers

Type IV: Domestic Carriers & ISP